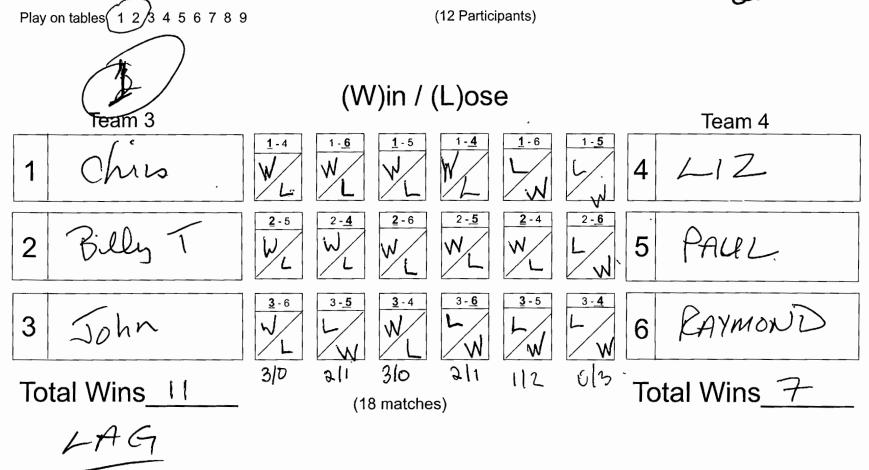

One "A" Player selected for each team Other players selected by blind draw from index cards

(12 Participants)

Play on tables 1 2 3 4 5 6 7 8 9

## Player in **bold underline** breaks

Team with highest Win count wins. Ties are broken by Lag. Losing Lag wins second place.

- Time Outs: Players have 2 time out opportunities each game. --1 time-out initiated by player; 1 time-out initiated by team member --Any one team member may help

## Player in bold underline breaks

Team with highest Win count wins. Ties are broken by Lag. Losing Lag wins second place.

Time Outs: Players have 2 time out opportunities each game.

--1 time-out initiated by player; 1 time-out initiated by team member --Any one team member may help see results at www.WednesdayNiteScramble.com