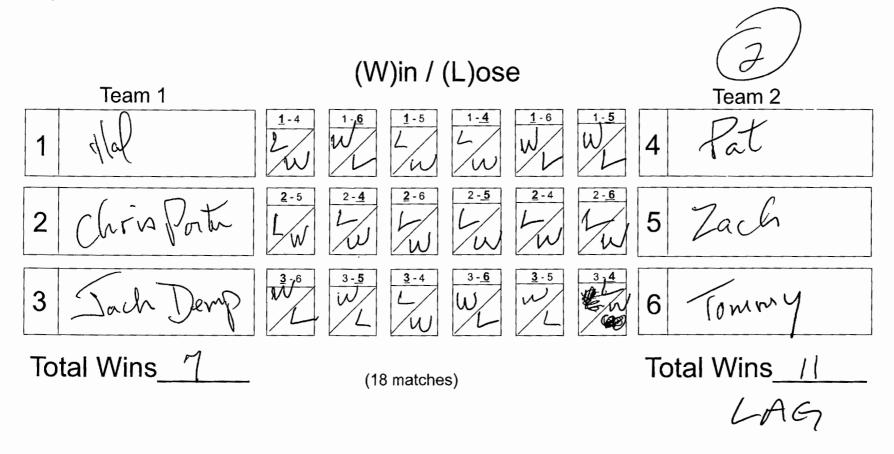

## Player in **bold underline** breaks

Team with highest Win count wins. Ties are broken by Lag. Losing Lag wins second place.

- Time Outs: Players have 2 time out opportunities each game. --1 time-out initiated by player; 1 time-out initiated by team member --Any one team member may help

## Player in bold underline breaks

Team with highest Win count wins. Ties are broken by Lag. Losing Lag wins second place.

Time Outs: Players have 2 time out opportunities each game.

--1 time-out initiated by player; 1 time-out initiated by team member --Any one team member may help see results at www.WednesdayNiteScramble.com