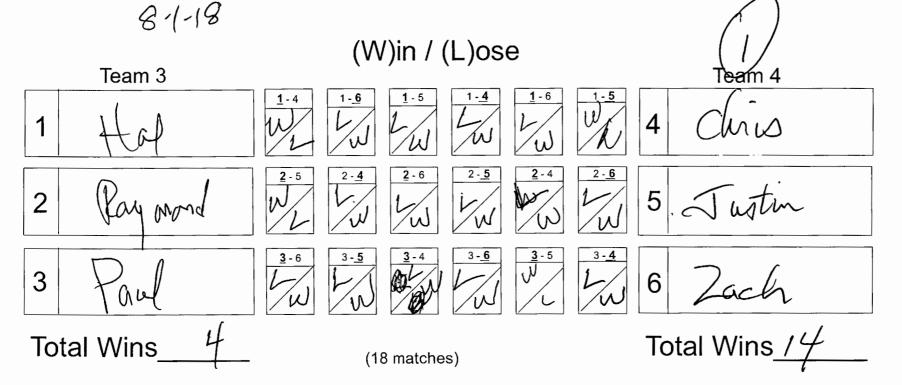

One "A" Player selected for each team Other players selected by blind draw from index cards

SCORESHEET

WEDNESDAY NITE Scramble

Play on tables 1 2 3 4 5 6 7 8 9

8-1-18

(12 Participants)

Player in **bold underline** breaks

Team with highest Win count wins. Ties are broken by Lag. Losing Lag wins second place.

Time Outs: Players have 2 time out opportunities each game.

--1 time-out initiated by player; 1 time-out initiated by team member

--Any one team member may help

see results at www.WednesdayNiteScramble.com

Player in bold underline breaks

Team with highest Win count wins. Ties are broken by Lag. Losing Lag wins second place.

Time Outs: Players have 2 time out opportunities each game. --1 time-out initiated by player; 1 time-out initiated by team member

--Any one team member may help

see results at www.WednesdayNiteScramble.com