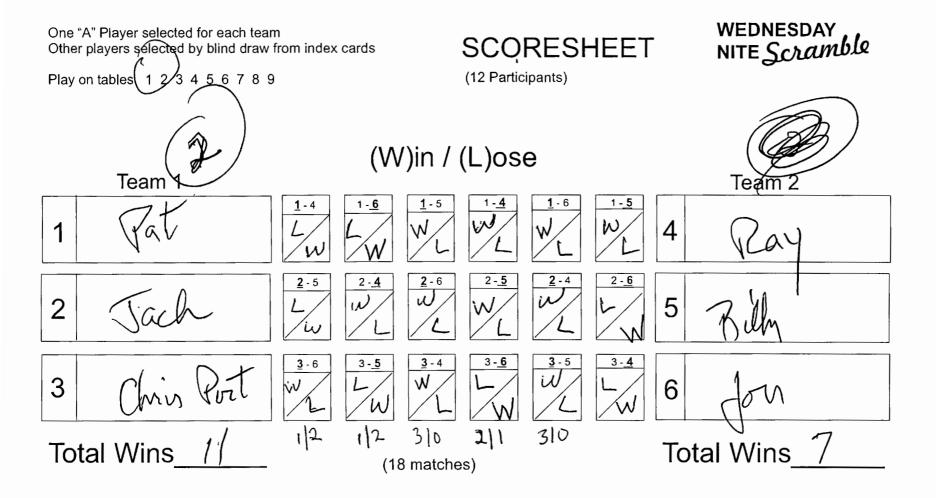

One "A" Player selected for each team Other players selected by blind draw from index cards

SCORESHEET

WEDNESDAY NITE Scramble

Play on tables 1 2 3 4 5 6 7 8 9

8-1-18

(12 Participants)

Player in **bold underline** breaks

Team with highest Win count wins. Ties are broken by Lag. Losing Lag wins second place.

Time Outs: Players have 2 time out opportunities each game.

--1 time-out initiated by player; 1 time-out initiated by team member

--Any one team member may help

see results at www.WednesdayNiteScramble.com

Player in bold underline breaks

Team with highest Win count wins. Ties are broken by Lag. Losing Lag wins second place.

Time Outs: Players have 2 time out opportunities each game. --1 time-out initiated by player; 1 time-out initiated by team member

--Any one team member may help

see results at www.WednesdayNiteScramble.com