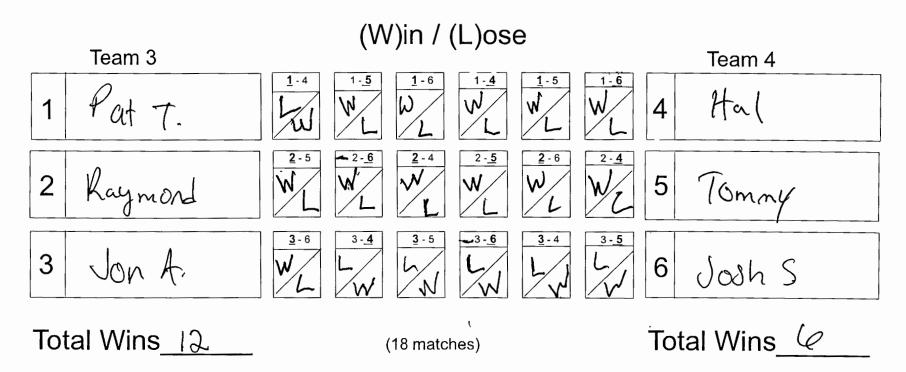

One "A" Player selected for each team Other players selected by blind draw from index cards

SCORESHEET

(13 Participants)

WEDNESDAY NITE Scramble

Play on tables 1 2 3 4 5 6 7 8 9

Player in **bold underline** breaks

Team with highest Win count wins. Ties are broken by Lag. Losing Lag wins second place.

Time Outs: Players have 2 time out opportunities each game. --1 time-out initiated by player; 1 time-out initiated by team member --Any one team member may help

see results at www.WednesdayNiteScramble.com

One "A" Player selected for each team Other players selected by blind draw from index cards

SCORESHEET

(13 Participants)

WEDNESDAY NITE Scramble

Play on tables 1 2 3 4 5 6 7 8 9

Player in **bold underline** breaks

Team with highest Win count wins. Ties are broken by Lag. Losing Lag wins second place.

Time Outs: Players have 2 time out opportunities each game. --1 time-out initiated by player; 1 time-out initiated by team member --Any one team member may help

see results at www.WednesdayNiteScramble.com

10