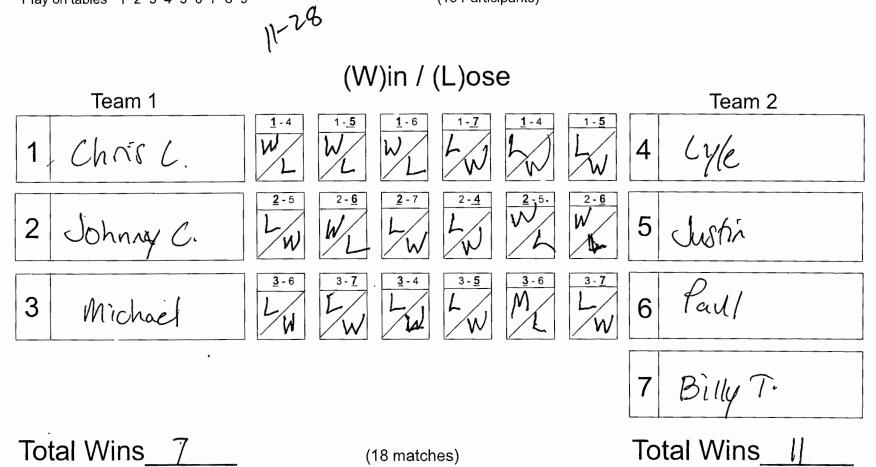

One "A" Player selected for each team Other players selected by blind draw from index cards

SCORESHEET

(13 Participants)

WEDNESDAY NITE Scramble

Play on tables 1 2 3 4 5 6 7 8 9

Player in **bold underline** breaks

Team with highest Win count wins. Ties are broken by Lag. Losing Lag wins second place.

Time Outs: Players have 2 time out opportunities each game. --1 time-out initiated by player; 1 time-out initiated by team member --Any one team member may help

see results at www.WednesdayNiteScramble.com

One "A" Player selected for each team Other players selected by blind draw from index cards

SCORESHEET

(13 Participants)

WEDNESDAY NITE Scramble

Play on tables 1 2 3 4 5 6 7 8 9

Player in **bold underline** breaks

Team with highest Win count wins. Ties are broken by Lag. Losing Lag wins second place.

Time Outs: Players have 2 time out opportunities each game. --1 time-out initiated by player; 1 time-out initiated by team member --Any one team member may help

see results at www.WednesdayNiteScramble.com

10