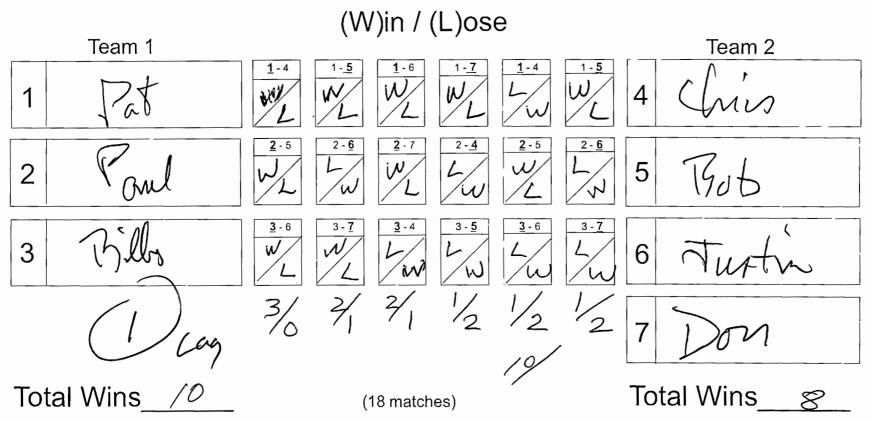

One "A" Player selected for each team Other players selected by blind draw from index cards

SCORESHEET

WEDNESDAY NITE Scramble

Play on tables 1 2 3 4 5 6 7 8 9

(13 Participants)

Player in bold underline breaks

Team with highest Win count wins. Ties are broken by Lag. Losing Lag wins second place.

Time Outs Players have 2 time out opportunities each game. --1 time-out initiated by player; 1 time-out initiated by team member --Any one team member may help

(13 Participants)

Total Wins ъ

(18 matches)

Total Wins / O

Player in bold underline breaks

Team with highest Win count wins. Ties are broken by Lag. Losing Lag wins second place.

Time Outs: Players have 2 time out opportunities each game --1 time-out initiated by player; 1 time-out initiated by team member --Any one team member may help