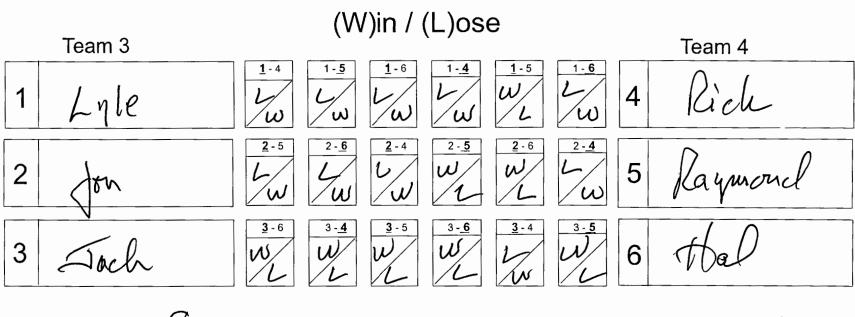

One "A" Player selected for each team Other players selected by blind draw from index cards

SCORESHEET

WEDNESDAY NITE Scramble

Play on tables 1 2 3 4 5 6 7 8 9

(13 Participants)

Player in bold underline breaks

Team with highest Win count wins. Ties are broken by Lag. Losing Lag wins second place.

Time Outs Players have 2 time out opportunities each game. --1 time-out initiated by player; 1 time-out initiated by team member --Any one team member may help

(13 Participants)

Total Wins ъ

(18 matches)

Total Wins / O

Player in bold underline breaks

Team with highest Win count wins. Ties are broken by Lag. Losing Lag wins second place.

Time Outs: Players have 2 time out opportunities each game --1 time-out initiated by player; 1 time-out initiated by team member --Any one team member may help