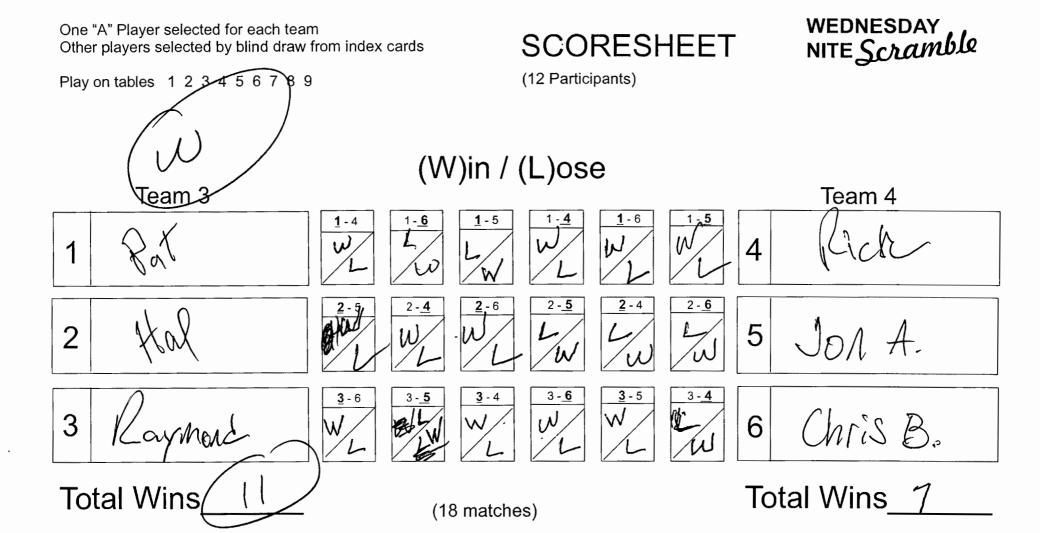

One "A" Player selected for each team Other players selected by blind draw from index cards

SCORESHEET

WEDNESDAY NITE Scramble

Play on tables 1 2 3 4 5 6 7 8 9

(12 Participants)

## Player in **bold underline** breaks

Team with highest Win count wins. Ties are broken by Lag. Losing Lag wins second place.

Time Outs: Players have 2 time out opportunities each game.
--1 time-out initiated by player; 1 time-out initiated by team member

## Player in **bold underline** breaks

Team with highest Win count wins. Ties are broken by Lag. Losing Lag wins second place.

- Time Outs: Players have 2 time out opportunities each game.
  --1 time-out initiated by player; 1 time-out initiated by team member
  - -- Any one team member may help