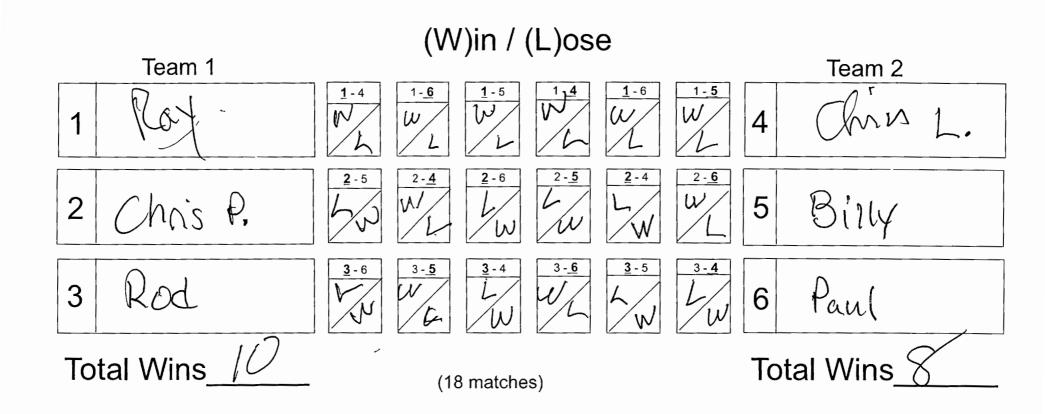

## Player in **bold underline** breaks

Team with highest Win count wins. Ties are broken by Lag. Losing Lag wins second place.

Time Outs: Players have 2 time out opportunities each game.
--1 time-out initiated by player; 1 time-out initiated by team member

## Player in **bold underline** breaks

Team with highest Win count wins. Ties are broken by Lag. Losing Lag wins second place.

- Time Outs: Players have 2 time out opportunities each game.
  --1 time-out initiated by player; 1 time-out initiated by team member
  - -- Any one team member may help