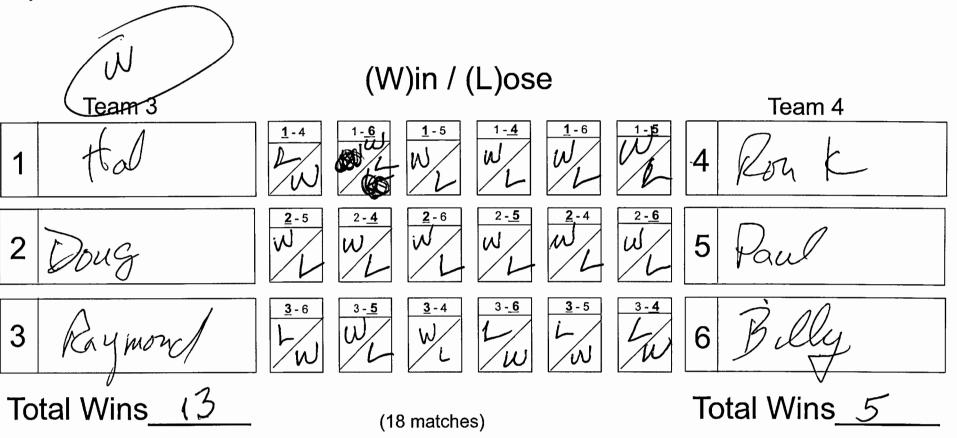

One "A" Player selected for each team Other players selected by blind draw from index cards

Play on tables 1 2 3 4 5 6 7 8 9

(12 Participants)

SCORESHEET

Player in **bold underline** breaks

Team with highest Win count wins. Ties are broken by Lag. Losing Lag wins second place.

One "A" Player selected for each team Other players selected by blind draw from index cards

SCORESHEET

(12 Participants)

Play on tables 1 2 3 4 5 6 7 8 9

Player in **bold underline** breaks

Team with highest Win count wins. Ties are broken by Lag. Losing Lag wins second place.