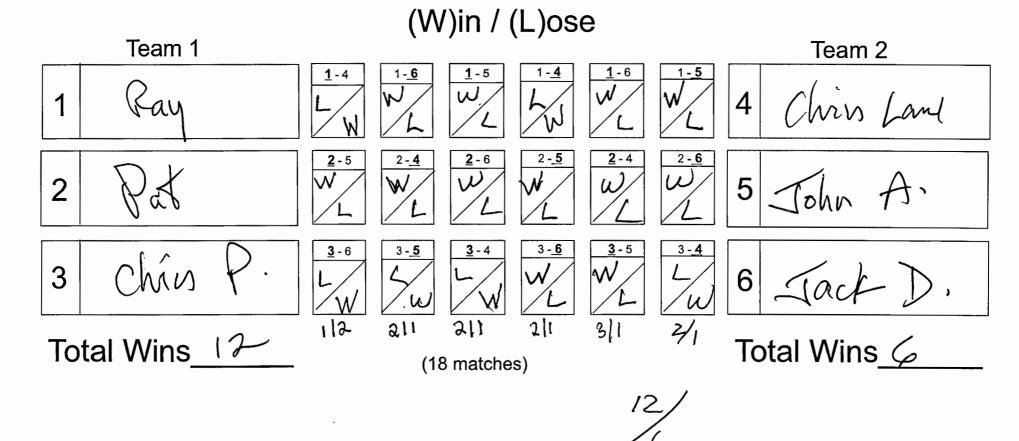

One "A" Player selected for each team Other players selected by blind draw from index cards

Play on tables 1 2 3 4 5 6 7 8 9

(12 Participants)

SCORESHEET

Player in **bold underline** breaks

Team with highest Win count wins. Ties are broken by Lag. Losing Lag wins second place.

One "A" Player selected for each team Other players selected by blind draw from index cards

SCORESHEET

(12 Participants)

Play on tables 1 2 3 4 5 6 7 8 9

Player in **bold underline** breaks

Team with highest Win count wins. Ties are broken by Lag. Losing Lag wins second place.