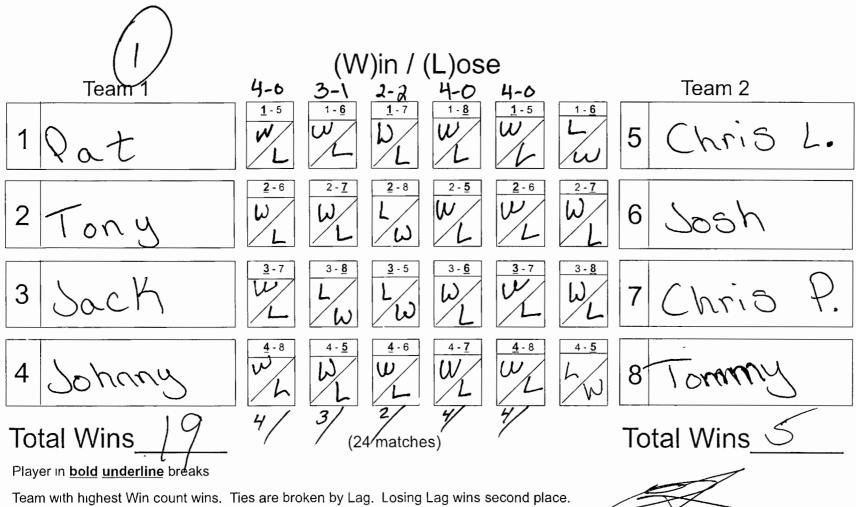

One "A" Player selected for each team Other players selected by blind draw from index cards

SCORESHEET

WEDNESDAY NITE Scramble

Play on tables 1 2 3 4 5 6 7 8 9

(16 Participants)

Time Outs: Players have 2 time out opportunities each game.
--1 time-out initiated by player; 1 time-out initiated by team member

## **SCORESHEET**

WEDNESDAY NITE Scramble

Player in **bold underline** breaks

Team with highest Win count wins. Ties are broken by Lag. Losing Lag wins second place.

Time Outs: Players have 2 time out opportunities each game.

--1 time-out initiated by player; 1 time-out initiated by team member

--Any one team member may help

see results at www.WednesdayNiteScramble.com