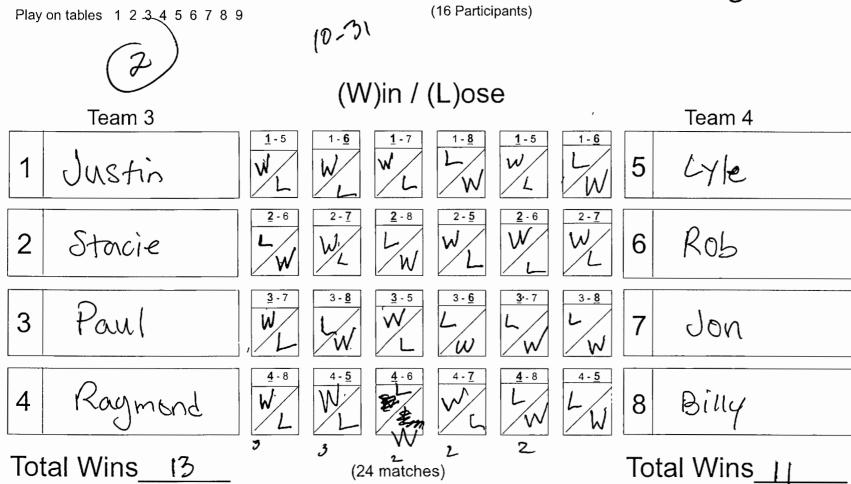

One "A" Player selected for each team Other players selected by blind draw from index cards

SCORESHEET

WEDNESDAY NITE Scramble

Play on tables 1 2 3 4 5 6 7 8 9

(16 Participants)

Time Outs: Players have 2 time out opportunities each game.
--1 time-out initiated by player; 1 time-out initiated by team member

## **SCORESHEET**

WEDNESDAY NITE Scramble

Player in **bold underline** breaks

Team with highest Win count wins. Ties are broken by Lag. Losing Lag wins second place.

Time Outs: Players have 2 time out opportunities each game.

--1 time-out initiated by player; 1 time-out initiated by team member

--Any one team member may help

see results at www.WednesdayNiteScramble.com