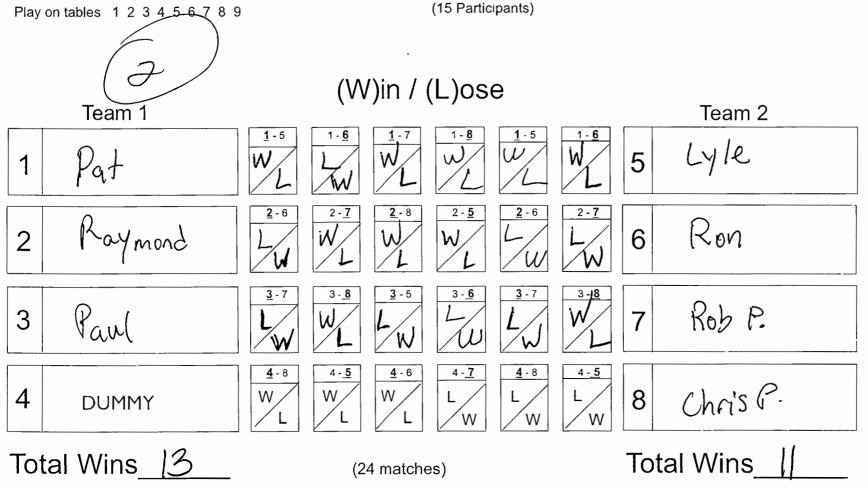

One "A" Player selected for each team Other players selected by blind draw from index cards

SCORESHEET

WEDNESDAY NITE Scramble

Team with highest Win count wins. Ties are broken by Lag. Losing Lag wins second place.

## Player in **bold underline** breaks

Team with highest Win count wins. Ties are broken by Lag. Losing Lag wins second place.

Time Outs: Players have 2 time out opportunities each game.

--1 time-out initiated by player; 1 time-out initiated by team member --Any one team member may help see results at www.WednesdayNiteScramble.com