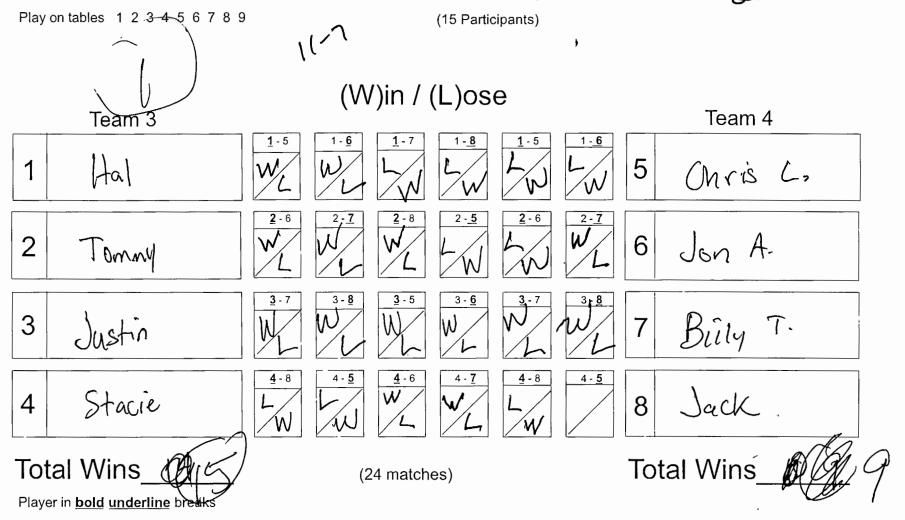

One "A" Player selected for each team Other players selected by blind draw from index cards

SCORESHEET

WEDNESDAY NITE Scramble

Team with highest Win count wins. Ties are broken by Lag. Losing Lag wins second place.

## Player in **bold underline** breaks

Team with highest Win count wins. Ties are broken by Lag. Losing Lag wins second place.

Time Outs: Players have 2 time out opportunities each game.

--1 time-out initiated by player; 1 time-out initiated by team member --Any one team member may help see results at www.WednesdayNiteScramble.com