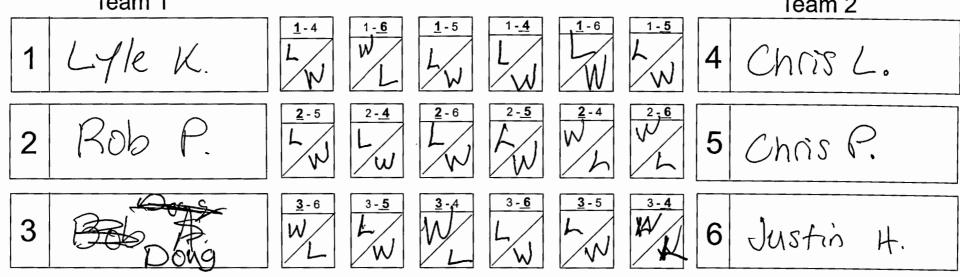

One "A" Player selected for each team Other players selected by blind draw from index cards

Play on tables 1 2 3 4 5 6 7 8 9

11-14

SCORESHEET

(12 Participants)

**WEDNESDAY** NITE Scramble

(W)in / (L)ose Team 3 Team 4 5 6 Johnny C. Total Wins  $\supset$ Total Wins 10 (18 matches)

## Player in **bold underline** breaks

Team with highest Win count wins. Ties are broken by Lag. Losing Lag wins second place.

Time Outs: Players have 2 time out opportunities each game.

--1 time-out initiated by player; 1 time-out initiated by team member

-- Any one team member may help

see results at www.WednesdayNiteScramble.com

One "A" Player selected for each team Other players selected by blind draw from index cards

SCORESHEET

**WEDNESDAY** NITE Scramble

Play on tables 1 2 3 4 5 6 7 8 9

(12 Participants)

Team 1

(W)in / (L)ose

Team 2

(18 matches)

Player in **bold underline** breaks

**Total Wins** 

Team with highest Win count wins. Ties are broken by Lag. Losing Lag wins second place.

Time Outs: Players have 2 time out opportunities each game.
--1 time-out initiated by player; 1 time-out initiated by team member

-- Any one team member may help

see results at www.WednesdayNiteScramble.com

**Total Wins**