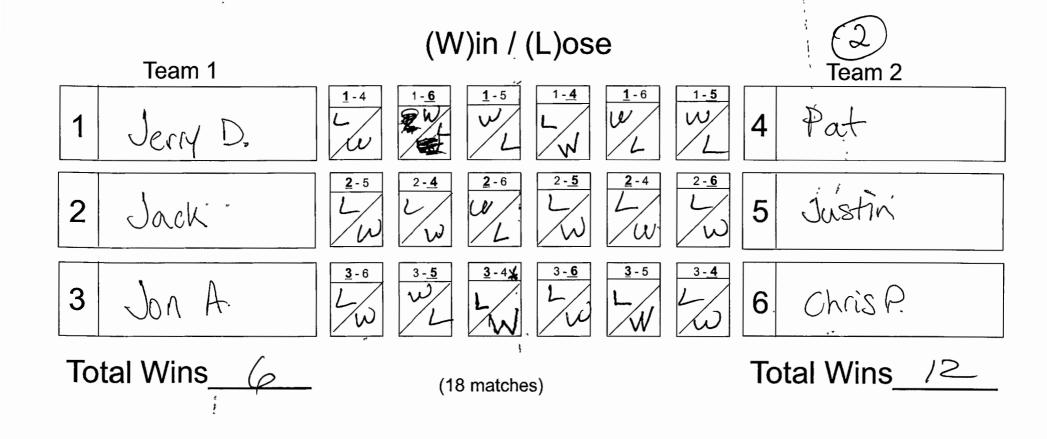

see results at www.WednesdayNiteScramble.com

One "A" Player selected for each team Other players selected by blind draw from index cards

SCORESHEET

Play on tables 1 2 3 4 5 6 7 8 9

## Player in **bold underline** breaks

1

Team with highest Win count wins. Ties are broken by Lag. Losing Lag wins second place.

Time Outs: Players have 2 time out opportunities each game. --1 time-out initiated by player; 1 time-out initiated by team member --Any one team member may help