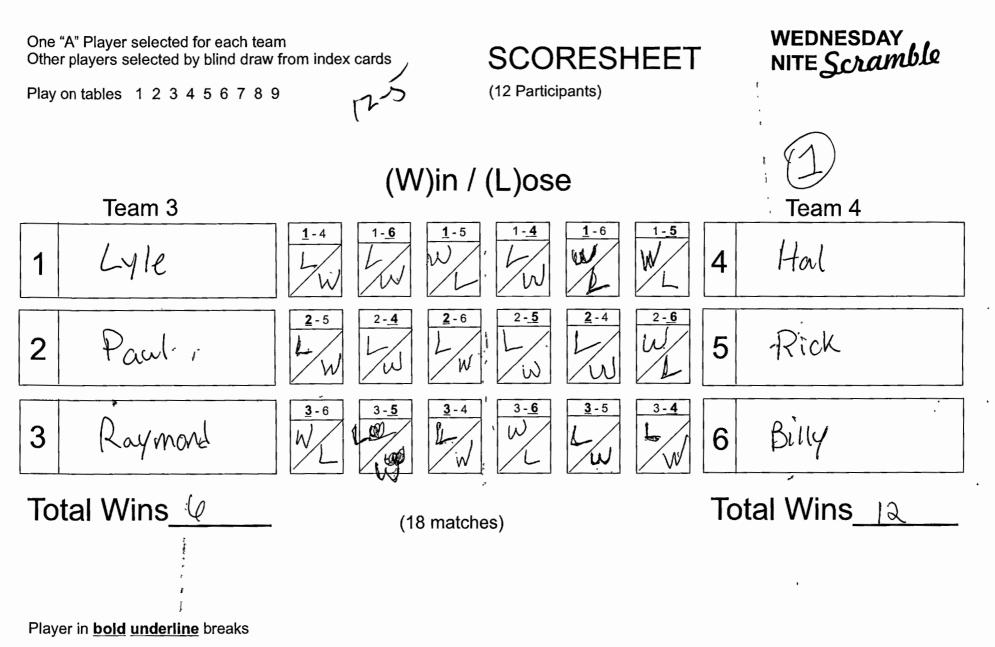

see results at www.WednesdayNiteScramble.com

One "A" Player selected for each team Other players selected by blind draw from index cards

SCORESHEET

Play on tables 1 2 3 4 5 6 7 8 9

## Player in **bold underline** breaks

1

Team with highest Win count wins. Ties are broken by Lag. Losing Lag wins second place.

Time Outs: Players have 2 time out opportunities each game. --1 time-out initiated by player; 1 time-out initiated by team member --Any one team member may help