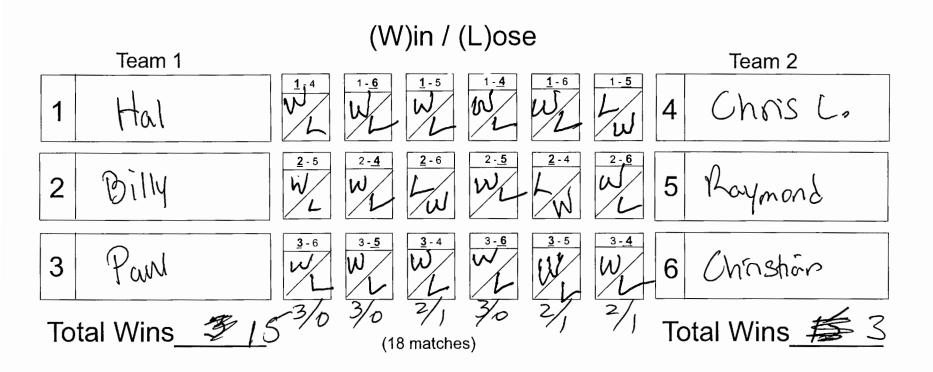

**SCORESHEET** 

WEDNESDAY NITE Scramble

Play on tables 1 2 3 4 5 6 7 8 9

(12 Participants)

## Player in **bold underline** breaks

Team with highest Win count wins. Ties are broken by Lag. Losing Lag wins second place.

Time Outs Players have 2 time out opportunities each game.
--1 time-out initiated by player; 1 time-out initiated by team member

--Any one team member may help

see results at www.WednesdayNiteScramble.com

One "A" Player selected for each team Other players selected by blind draw from index cards

Play on tables 1 2 3 4 5 6 7 8 9

SCORESHEET