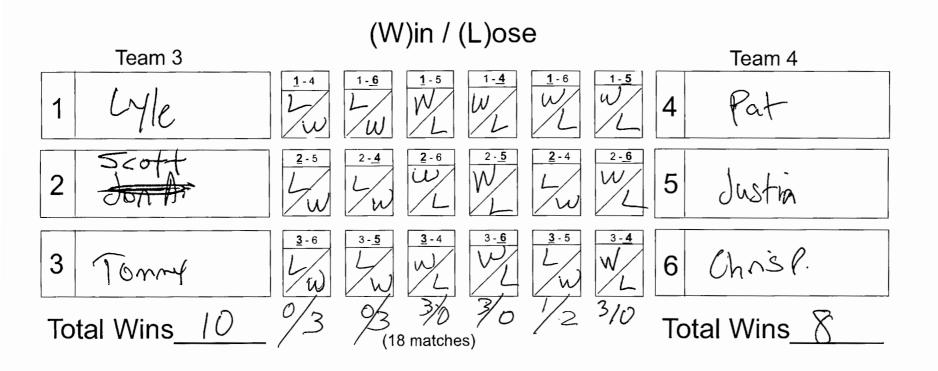

**WEDNESDAY** NITE Scramble

(12 Participants)

## Player in **bold underline** breaks

Team with highest Win count wins. Ties are broken by Lag. Losing Lag wins second place.

Time Outs: Players have 2 time out opportunities each game.

--1 time-out initiated by player; 1 time-out initiated by team member

--Any one team member may help

see results at www.WednesdayNiteScramble.com