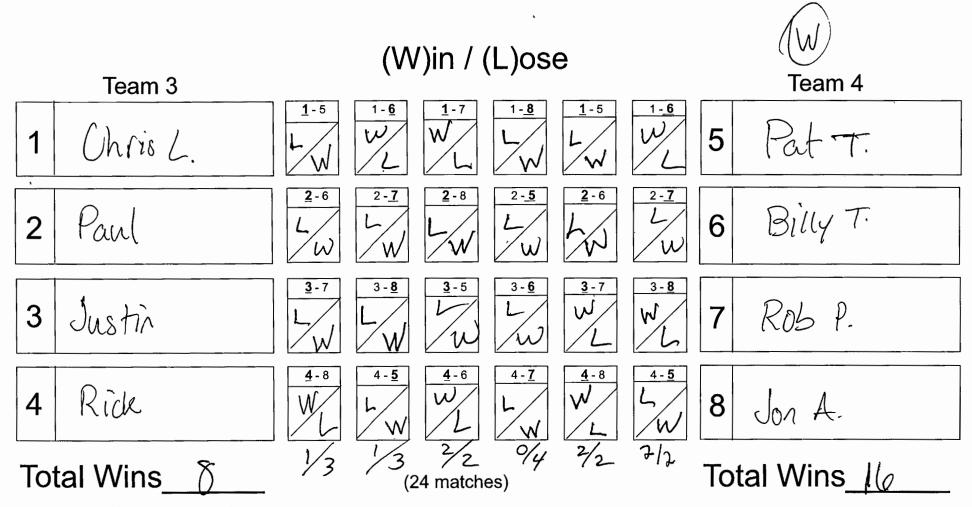

One "A" Player selected for each team Other players selected by blind draw from index cards

SCORESHEET

WEDNESDAY NITE Scramble

Play on tables 1 2 3 4 5 6 7 8 9

(15 Participants)

(W)in / (L)ose Team 1 Team 2 5 1tal Raymond 6 Noland 3 Mristian Chris 1. W 8 W **DUMMY** Total Wins 9 **Total Wins** (24 matches)

Player in **bold underline** breaks

Team with highest Win count wins. Ties are broken by Lag. Losing Lag wins second place.

Time Outs: Players have 2 time out opportunities each game.

--1 time-out initiated by player; 1 time-out initiated by team member

--Any one team member may help

see results at www.WednesdayNiteScramble.com

One "A" Player selected for each team Other players selected by blind draw from index cards

SCORESHEET

WEDNESDAY NITE Scramble

Play on tables 1 2 3 4 5 6 7 8 9