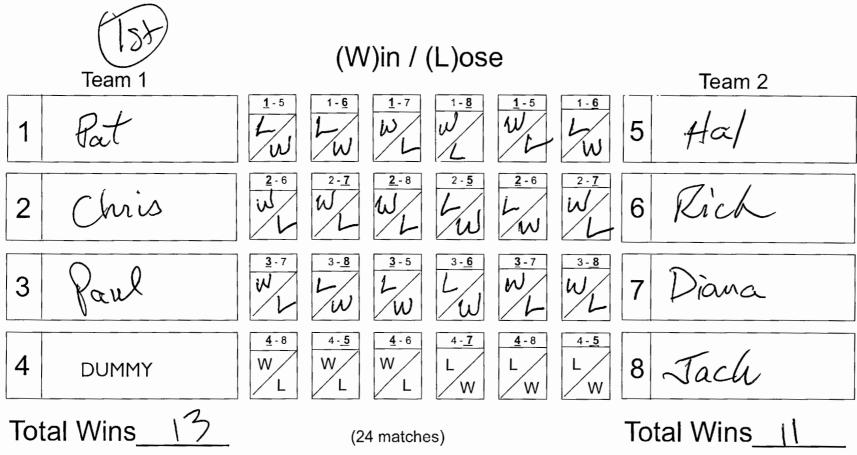

One "A" Player selected for each team Other players selected by blind draw from index cards

SCORESHEET

(15 Participants)

WEDNESDAY NITE Scramble

Play on tables 1 2 3 4 5 6 7 8 9

Player in **bold underline** breaks

Team with highest Win count wins. Ties are broken by Lag. Losing Lag wins second place.

Time Outs Players have 2 time out opportunities each game.

--1 time-out initiated by player, 1 time-out initiated by team member --Any one team member may help see results at www.WednesdayNiteScramble.com