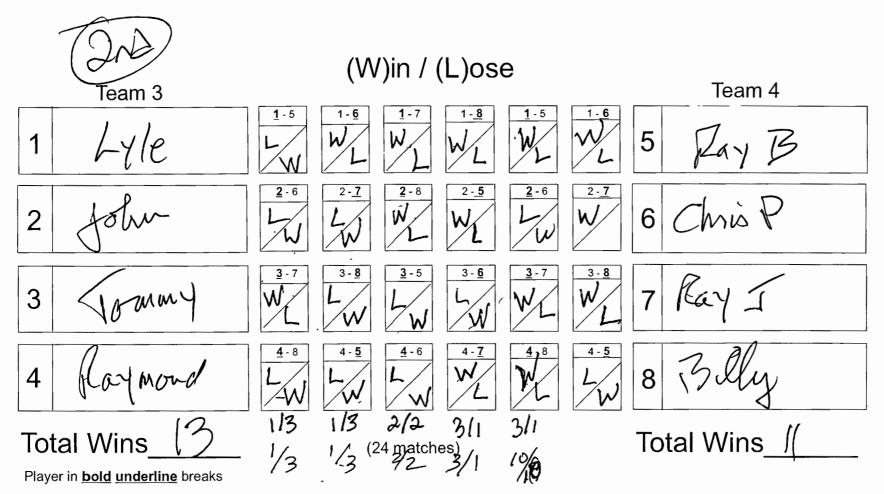

One "A" Player selected for each team Other players selected by blind draw from index cards

SCORESHEET

(15 Participants)

WEDNESDAY NITE Scramble

Play on tables 1 2 3 4 5 6 7 8 9

Team with highest Win count wins. Ties are broken by Lag. Losing Lag wins second place.

Time Outs: Players have 2 time out opportunities each game. --1 time-out initiated by player; 1 time-out initiated by team member --Any one team member may help

see results at www.WednesdayNiteScramble.com