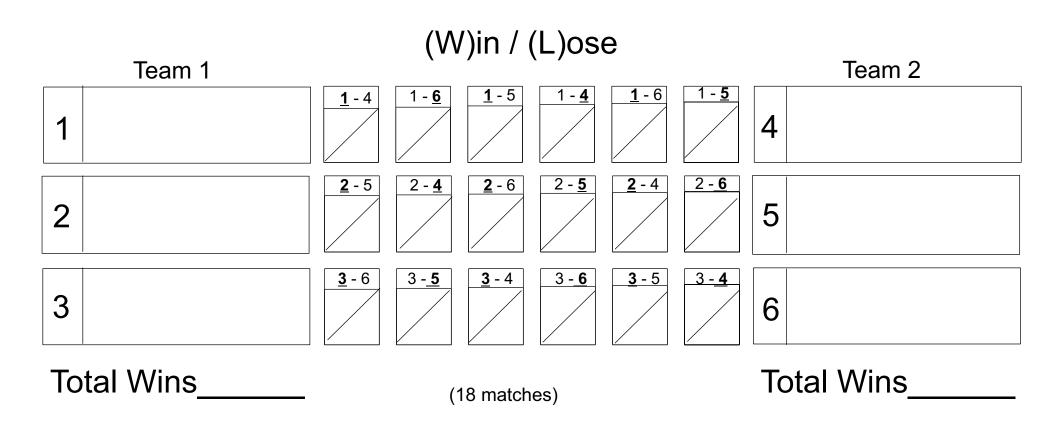

One "A" Player is selected for each team Other players selected by blind draw from index cards

SCORESHEET

WEDNESDAY NITE Scramble

Play on tables 1 2 3 4 5 6 7 8 9

(11 Participants)

## Player in **bold underline** breaks

Team with highest Win count wins. Ties are broken by Lag. Losing Lag wins second place.

Time Outs: Players have 2 time out opportunities each game.
--1 time-out initiated by player; 1 time-out initiated by team member
--Any one team member may help