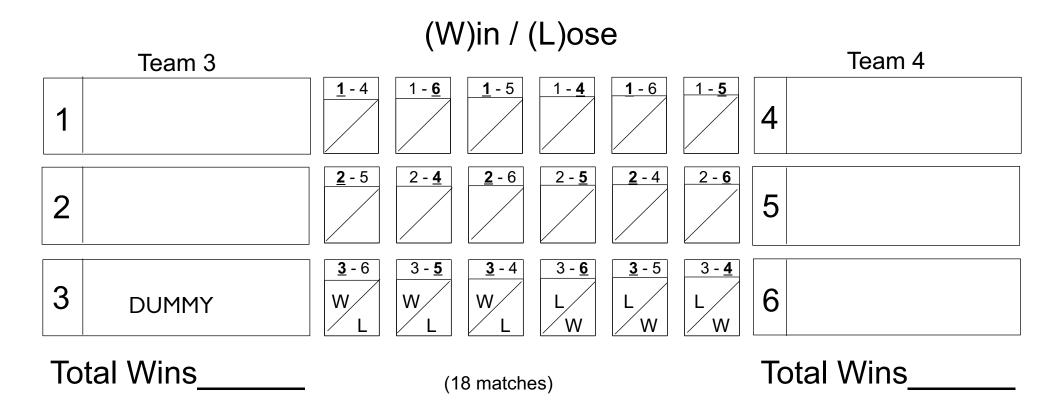

One "A" Player selected for each team Other players selected by blind draw from index cards

SCORESHEET

WEDNESDAY NITE Scramble

Play on tables 1 2 3 4 5 6 7 8 9

(11 Participants)

## Player in **bold underline** breaks

Team with highest Win count wins. Ties are broken by Lag. Losing Lag wins second place.

Time Outs: Players have 2 time out opportunities each game.
--1 time-out initiated by player; 1 time-out initiated by team member
--Any one team member may help