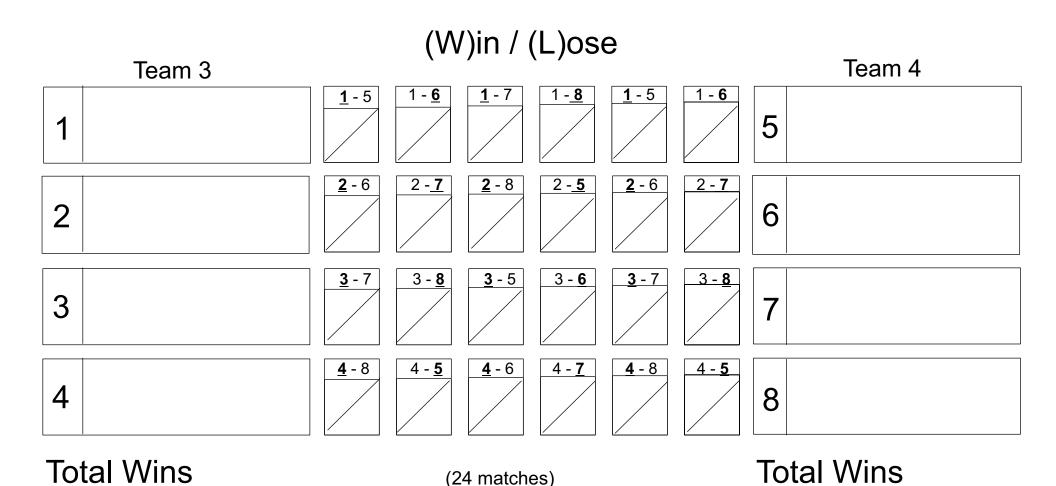

## **Total Wins**

(24 matches)

**Total Wins** 

Player in **bold underline** breaks

Team with highest Win count wins. Ties are broken by Lag. Losing Lag wins second place.

Time Outs: Players have 2 time out opportunities each game. --1 time-out initiated by player; 1 time-out initiated by team member

Player in **bold underline** breaks

Team with highest Win count wins. Ties are broken by Lag. Losing Lag wins second place.

Time Outs: Players have 2 time out opportunities each game. --1 time-out initiated by player; 1 time-out initiated by team member