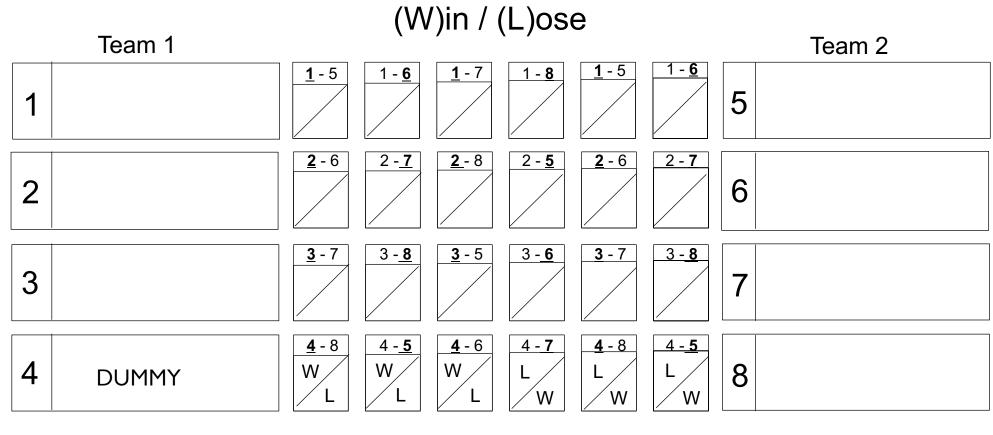

One "A" Player selected for each team Other players selected by blind draw from index cards

Play on tables 1 2 3 4 5 6 7 8 9

WEDNESDAY NITE Scramble

(15 Participants)

## **Total Wins**

(24 matches)

**Total Wins** 

Player in **bold underline** breaks

Team with highest Win count wins. Ties are broken by Lag. Losing Lag wins second place.

Time Outs: Players have 2 time out opportunities each game. --1 time-out initiated by player; 1 time-out initiated by team member

--Any one team member may help

see results at www.WednesdayNiteScramble.com

One "A" Player selected for each team Other players selected by blind draw from index cards

Play on tables 1 2 3 4 5 6 7 8 9

(15 Participants)

Player in **bold underline** breaks

Team with highest Win count wins. Ties are broken by Lag. Losing Lag wins second place.

Time Outs: Players have 2 time out opportunities each game. --1 time-out initiated by player; 1 time-out initiated by team member

--Any one team member may help

see results at www.WednesdayNiteScramble.com