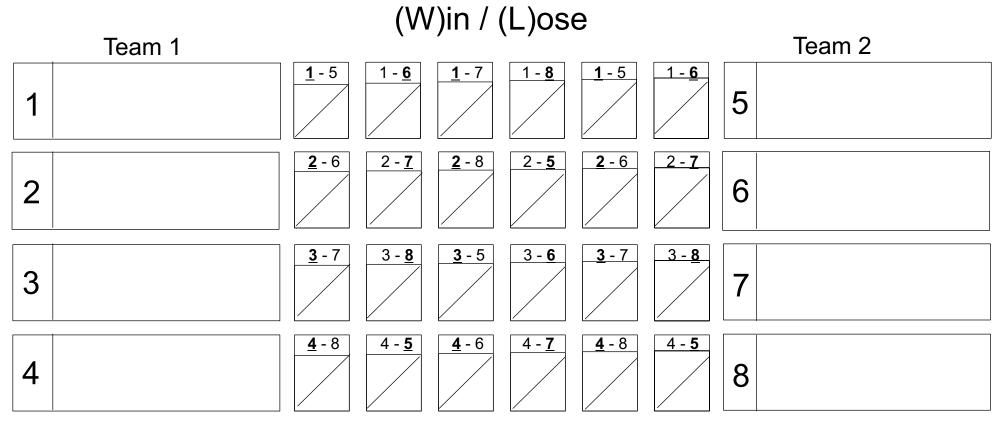

One "A" Player selected for each team Other players selected by blind draw from index cards

Play on tables 1 2 3 4 5 6 7 8 9

(16 Participants)

## Total Wins

(24 matches)

## Total Wins

Player in **bold underline** breaks

Team with highest Win count wins. Ties are broken by Lag. Losing Lag wins second place.

Time Outs: Players have 2 time out opportunities each game. --1 time-out initiated by player; 1 time-out initiated by team member

--Any one team member may help

One "A" Player selected for each team Other players selected by blind draw from index cards

Play on tables 1 2 3 4 5 6 7 8 9

SCORESHEET

(16 Participants)