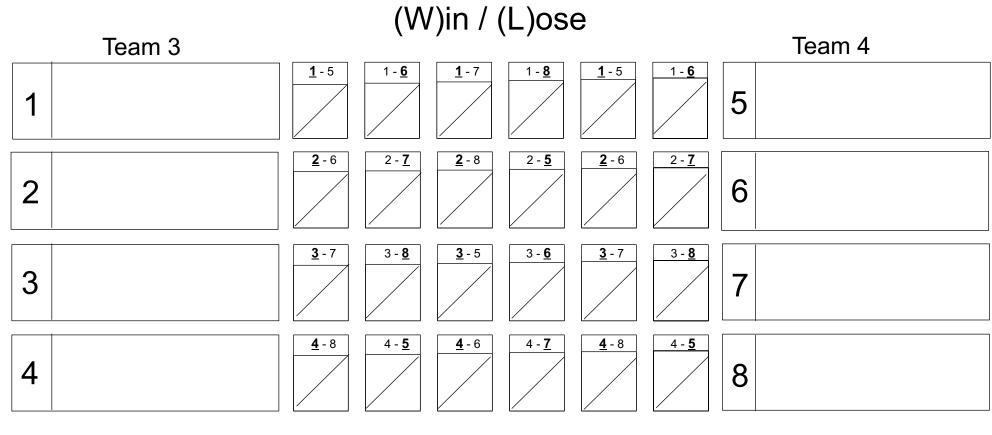

--Any one team member may help

One "A" Player selected for each team Other players selected by blind draw from index cards

Play on tables 1 2 3 4 5 6 7 8 9

SCORESHEET

(16 Participants)

## Total Wins

(24 matches)

## Total Wins

Player in **bold underline** breaks

Team with highest Win count wins. Ties are broken by Lag. Losing Lag wins second place.

Time Outs: Players have 2 time out opportunities each game. --1 time-out initiated by player; 1 time-out initiated by team member

--Any one team member may help