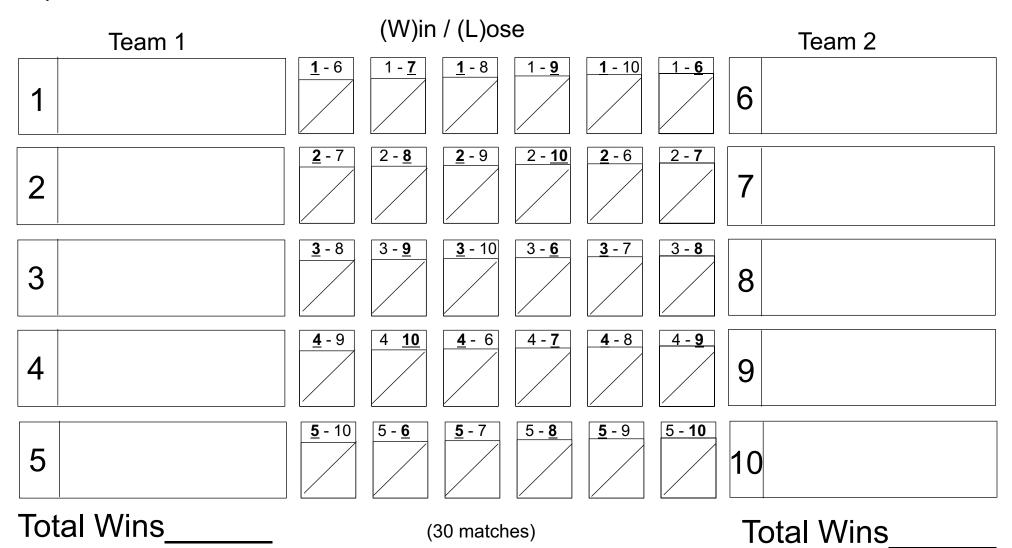

One "A" Player selected for each team Other players selected by blind draw from index cards

Play on tables 1 2 3 4 5 6 7 8 9

SCORESHEET

Player in **bold underline** breaks

Team with highest Win count wins. Ties are broken by Lag. Losing Lag wins second place.

Time Outs: Players have 2 time out opportunities each game. --1 time-out initiated by player; 1 time-out initiated by team member

--Any one team member may help

see results at www.WednesdayNiteScramble.com