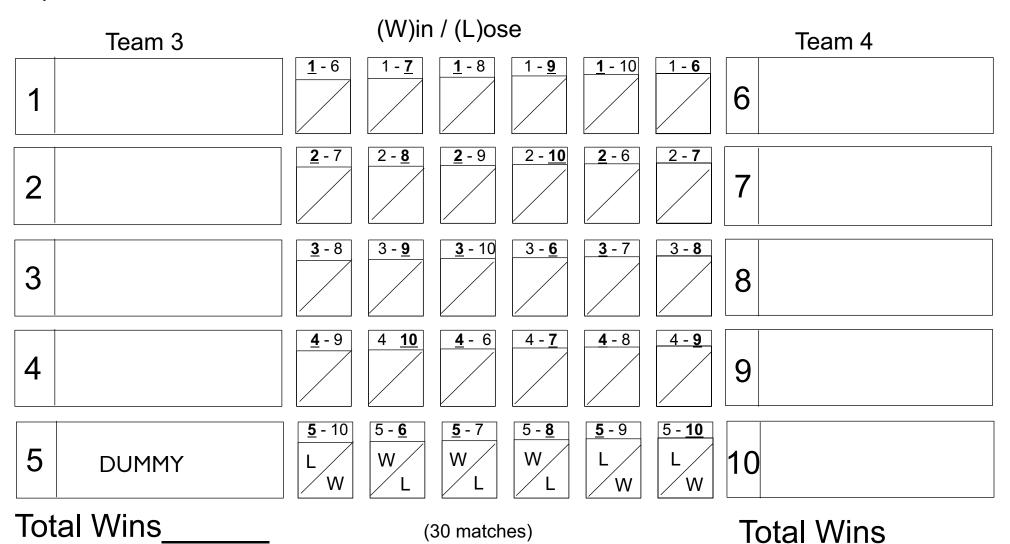

One "A" Player selected for each team Other players selected by blind draw from index cards

Play on tables 1 2 3 4 5 6 7 8 9

(19 Participants)

Player in **bold underline** breaks

Team with highest Win count wins. Ties are broken by Lag. Losing Lag wins second place.

Time Outs: Players have 2 time out opportunities each game. --1 time-out initiated by player; 1 time-out initiated by team member

--Any one team member may help

see results at www.WednesdayNiteScramble.com