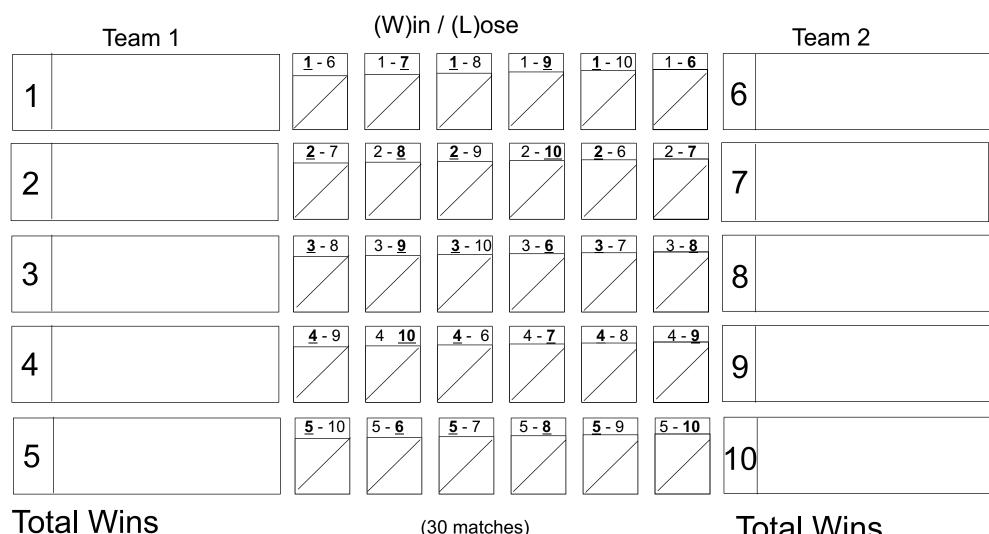

One "A" Player selected for each team Other players selected by blind draw from index cards

Play on tables 1 2 3 4 5 6 7 8 9

SCORESHEET

(20 Participants)

Player in **bold underline** breaks

Team with highest Win count wins. Ties are broken by Lag. Losing Lag wins second place.

Time Outs: Players have 2 time out opportunities each game. --1 time-out initiated by player; 1 time-out initiated by team member

--Any one team member may help

(30 matches)

**Total Wins** 

One "A" Player selected for each team Other players selected by blind draw from index cards

Play on tables 1 2 3 4 5 6 7 8 9

(20 Participants)

Player in **bold underline** breaks

Team with highest Win count wins. Ties are broken by Lag. Losing Lag wins second place.

Time Outs: Players have 2 time out opportunities each game. --1 time-out initiated by player; 1 time-out initiated by team member

--Any one team member may help

see results at www.WednesdayNiteScramble.com