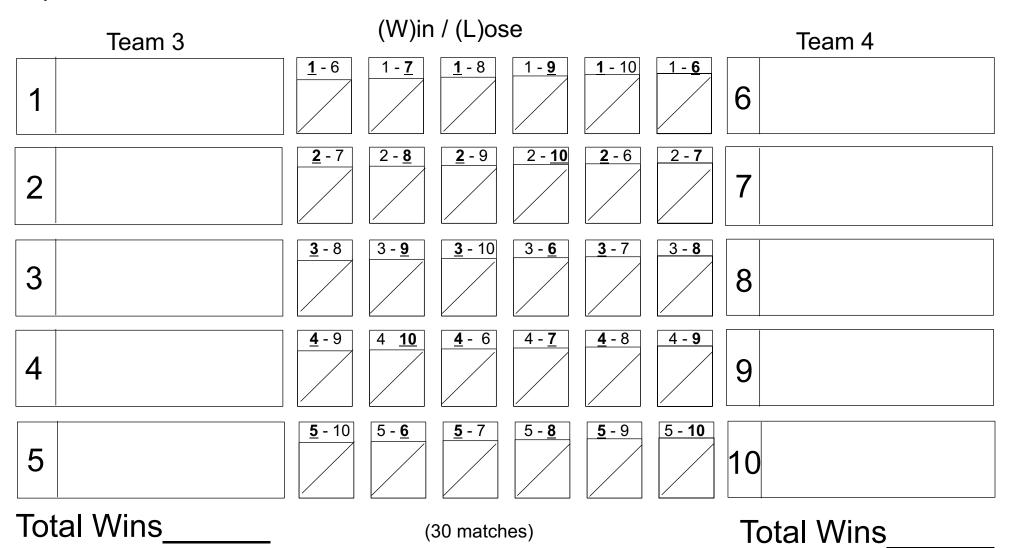

One "A" Player selected for each team Other players selected by blind draw from index cards

Play on tables 1 2 3 4 5 6 7 8 9

SCORESHEET

(20 Participants)

Player in **bold underline** breaks

Team with highest Win count wins. Ties are broken by Lag. Losing Lag wins second place.

Time Outs: Players have 2 time out opportunities each game. --1 time-out initiated by player; 1 time-out initiated by team member

--Any one team member may help

(30 matches)

**Total Wins** 

One "A" Player selected for each team Other players selected by blind draw from index cards

Play on tables 1 2 3 4 5 6 7 8 9

(20 Participants)

Player in **bold underline** breaks

Team with highest Win count wins. Ties are broken by Lag. Losing Lag wins second place.

Time Outs: Players have 2 time out opportunities each game. --1 time-out initiated by player; 1 time-out initiated by team member

--Any one team member may help

see results at www.WednesdayNiteScramble.com